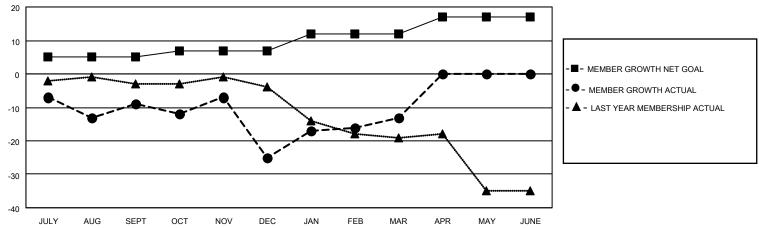

## District 40 N

| Clubs RESULTS FOR 2022-2023 |   |   |   | Members RESULTS FOR 2022-2023 |   |    |    |
|-----------------------------|---|---|---|-------------------------------|---|----|----|
|                             |   |   |   |                               |   |    |    |
| JULY/AUG/SEPT               | 1 | 0 | 0 | JULY/AUG/SEPT                 | 5 | 14 | 17 |
| OCT/NOV/DEC                 | 0 | 0 | 1 | OCT/NOV/DEC                   | 2 | 18 | 32 |
| JAN/FEB/MAR                 | 0 | 0 | 0 | JAN/FEB/MAR                   | 5 | 23 | 11 |
| APR/MAY/JUNE                | 0 | 0 | 0 | APR/MAY/JUNE                  | 5 | 0  | 0  |

## GOALS AND ACTUAL MEMBERS CUMULATIVE

| DROPPED CLUBS: 1 |    | 15 CLUBS OF 24 ADDED 1 OR<br>MORE NEW MEMBERS | GENDER DISTRIBUTION                |              |  |
|------------------|----|-----------------------------------------------|------------------------------------|--------------|--|
|                  |    | WORL NEW WEINBERG                             | MALE                               | 246 (53.83%) |  |
|                  |    |                                               | FEMALE                             | 211 (46.17%) |  |
| DROPPED MEMBERS  |    |                                               | NON BINARY                         | 0 (0.00%)    |  |
|                  |    |                                               | PREFER NOT TO ANSWER 0 (0.00%)     |              |  |
| DECEASED         | 5  |                                               |                                    |              |  |
| CLUB CANCELLED   | 6  | CLICK HERE FOR CUMULATIVE                     | TOTAL FAMILY UNIT MEMBERS          | ; 112        |  |
| OTHER            | 49 | MEMBERSHIP DATA                               |                                    |              |  |
| TOTAL 60         |    |                                               | FAMILY MEMBERS PAYING HALF DUES 57 |              |  |
|                  |    |                                               |                                    |              |  |